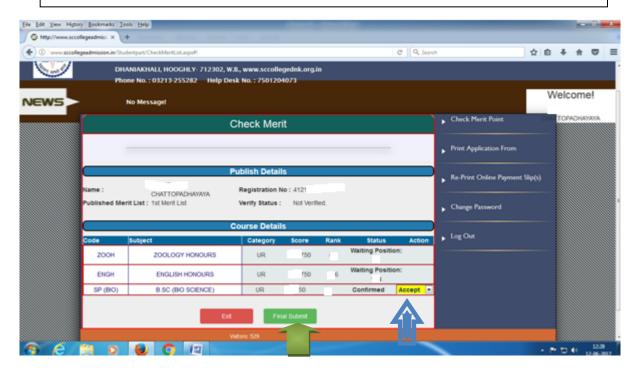

# Accept any one Confirmed Honours Subject/Course. Click Final Submit & OK

In case of **Pass Course** (General Course), in the place of specific subjects L1, and in the case of **Honours** L1 for Pass Subjects, will appear on the screen. Student will have to click and select **L1**, for Pass Course and **L1** for Pass Subjects of Honours Course otherwise payment option page will not open. Specific Subjects will be provided after Physical Verification, through Counselling.