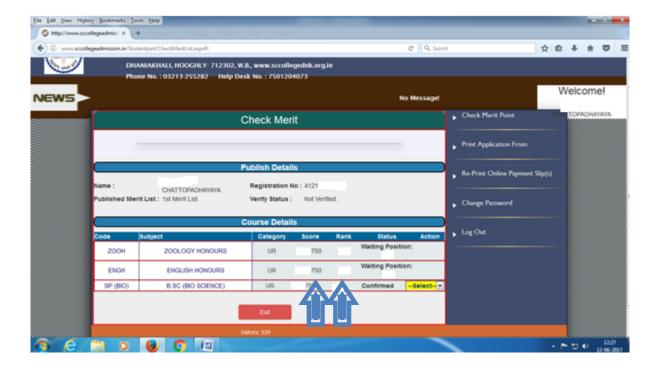

### **Click Check Merit Point**

# Accept any one Confirmed Honours Subject/Course. Click Final Submit & OK

In case of **Pass Course** (General Course), in the place of specific subjects L1, and in the case of **Honours** L1 for Pass Subjects, will appear on the screen. Student will have to click and select **L1**, for Pass Course and **L1** for Pass Subjects of Honours Course otherwise payment option page will not open. Specific Subjects will be provided after Physical Verification, through Counselling.